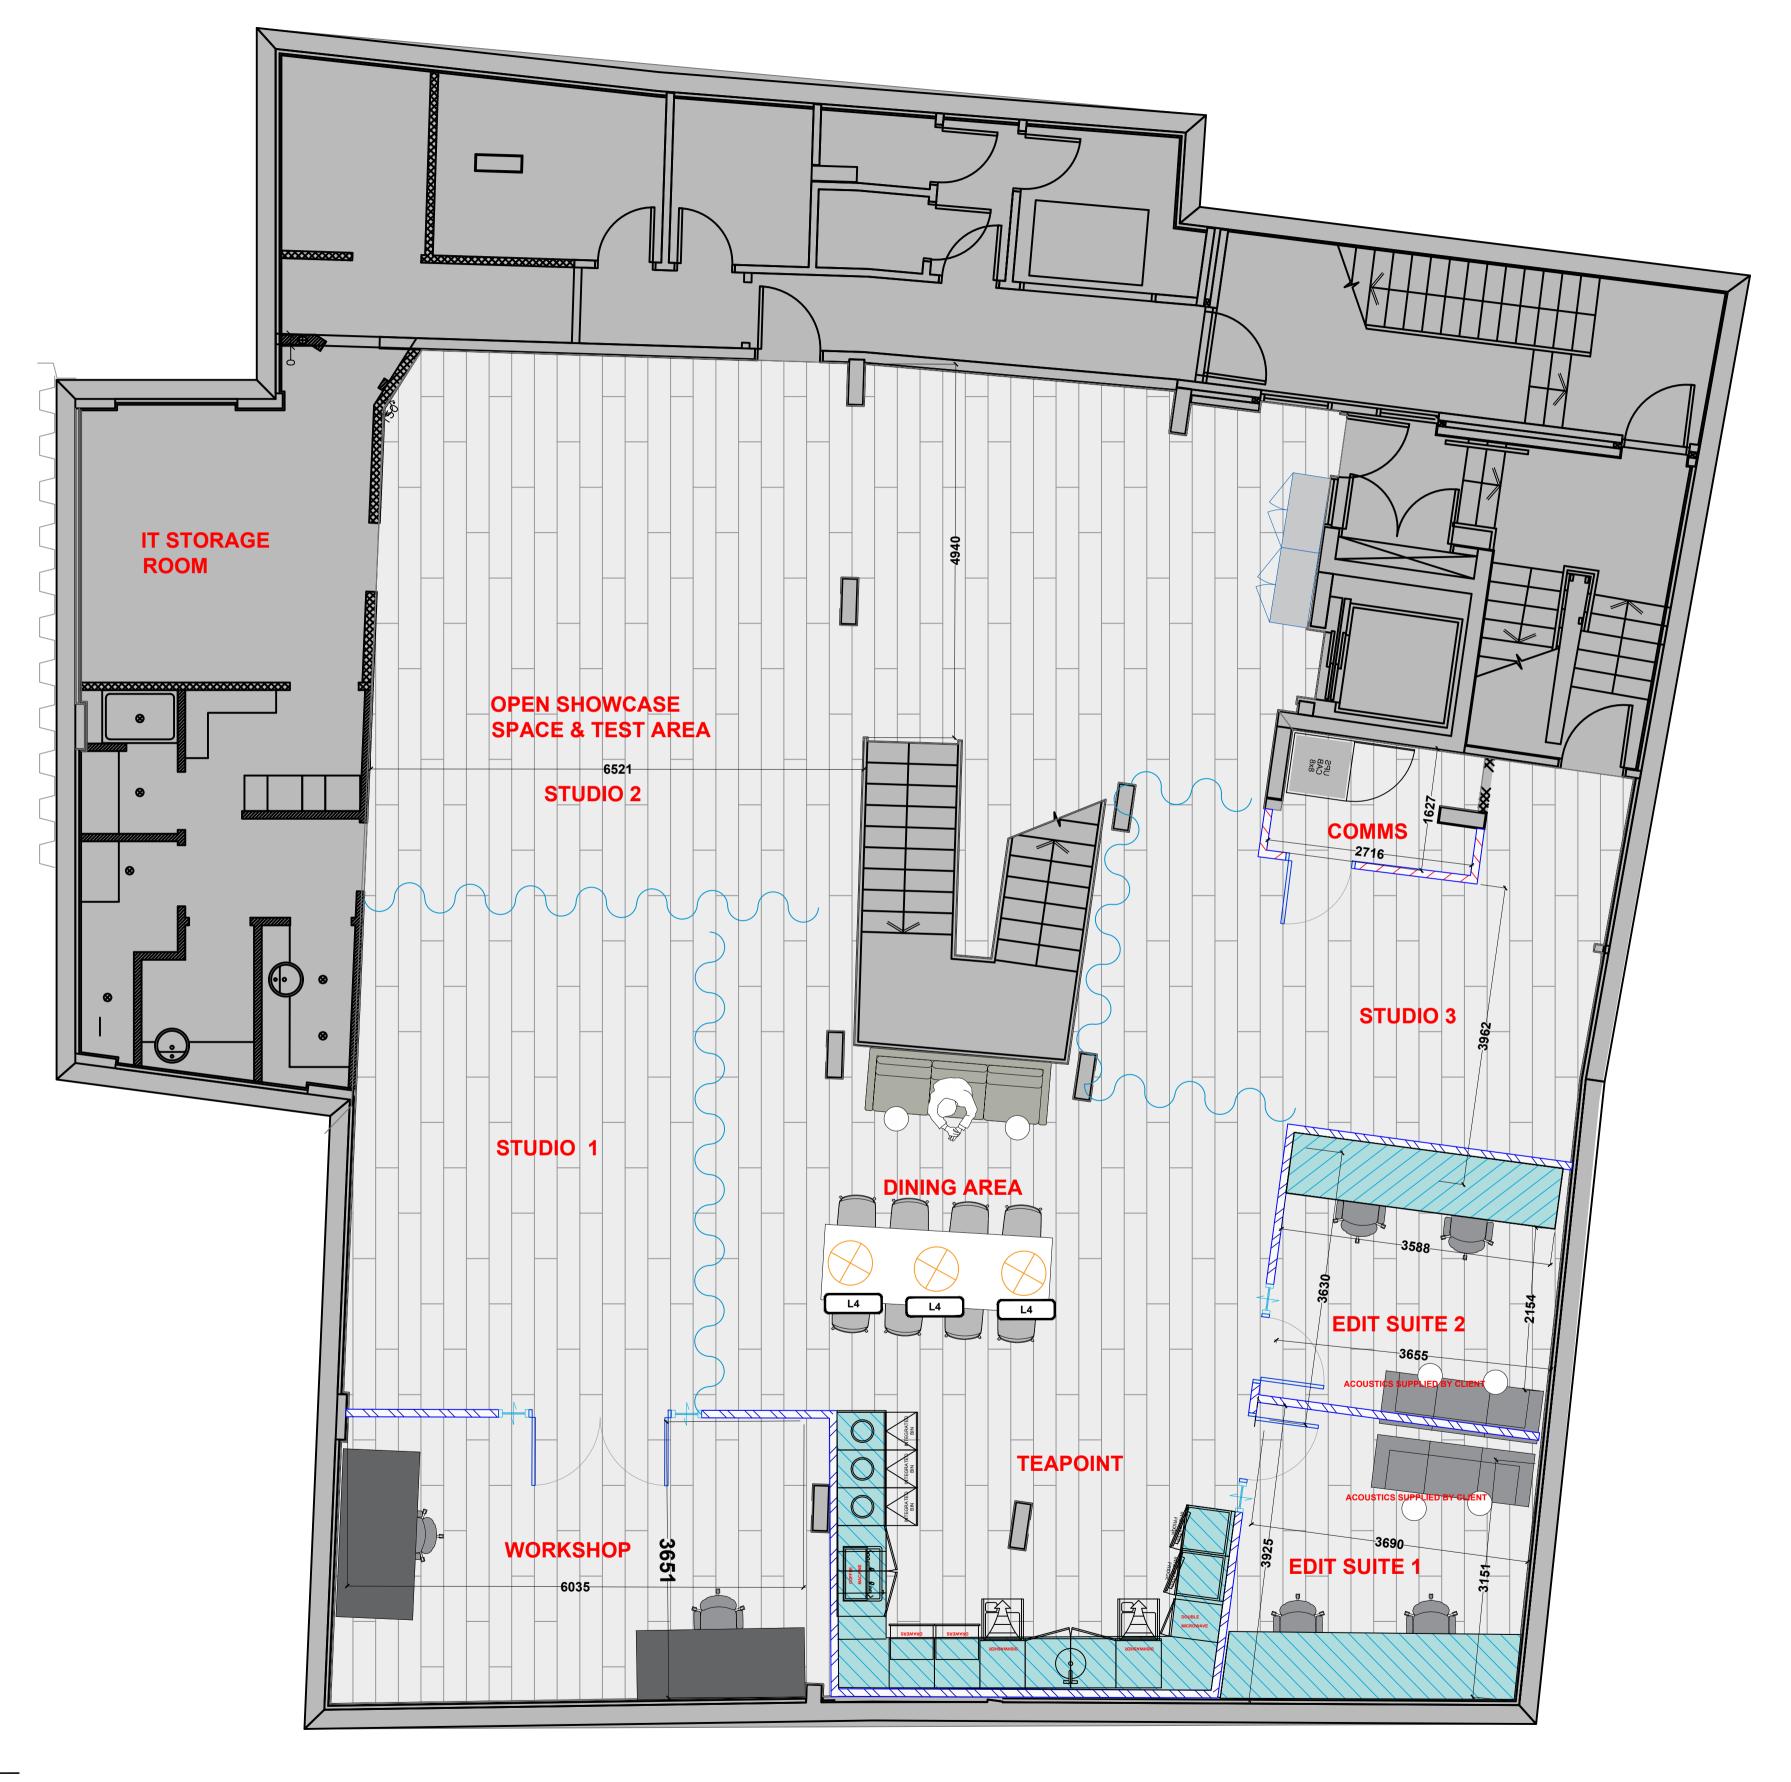

| ACCOMMODATION SCHEDULE  LEVEL - 1 |      |
|-----------------------------------|------|
|                                   |      |
| ACCOMMODATION SCHE                | DULE |
| AMENITY                           | QTY  |
| BASEMENT                          |      |
| TEAPOINT                          | 1    |
| EDIT SUITE                        | 2    |
| WORKSHOP                          | 16   |
| STUDIO                            | 3    |
| COMMS                             | 1    |
| IT STORAGE ROOM                   | 1    |
|                                   |      |
|                                   |      |
|                                   |      |
|                                   | 9    |